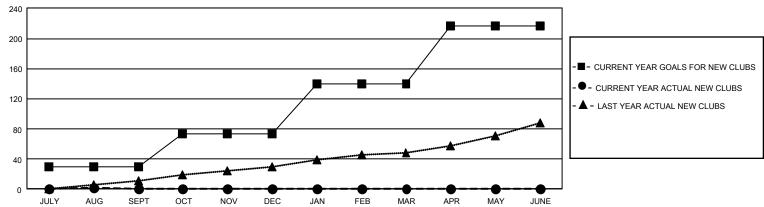

### REPORT DOES NOT INCLUDE CLUBS IN UNDISTRICTED AREAS.

| Clubs                 |               |           |               | Members               |                        |                         |                                                    |
|-----------------------|---------------|-----------|---------------|-----------------------|------------------------|-------------------------|----------------------------------------------------|
| RESULTS FOR 2022-2023 |               |           |               | RESULTS FOR 2022-2023 |                        |                         |                                                    |
| QUARTER               | NEW CLUB GOAL | NEW CLUBS | DROPPED CLUBS | QUARTER MEME          | BER GROWTH NET<br>GOAL | MEMBER GROWTH<br>ACTUAL | DROPPED<br>MEMBERS ACTUAL<br>(including transfers) |
| JULY/AUG/SEPT         | 90            | 2         | 74            | JULY/AUG/SEPT         | 1596                   | 1,610                   | 2,285                                              |
| OCT/NOV/DEC           | 129           | 0         | 0             | OCT/NOV/DEC           | 1935                   | 0                       | 0                                                  |
| JAN/FEB/MAR           | 201           | 0         | 0             | JAN/FEB/MAR           | 2081                   | 0                       | 0                                                  |
| APR/MAY/JUNE          | 228           | 0         | 0             | APR/MAY/JUNE          | 2310                   | 0                       | 0                                                  |

#### GOALS AND ACTUAL NEW CLUBS CUMULATIVE