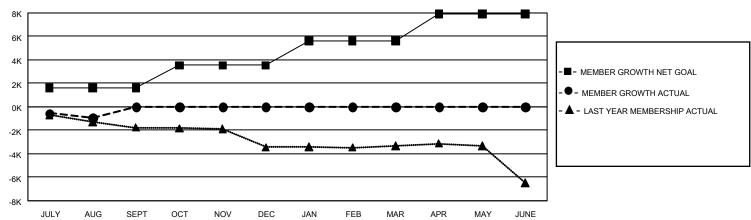

### REPORT DOES NOT INCLUDE CLUBS IN UNDISTRICTED AREAS.

| Clubs                 |               |           |               | Members               |                        |                         |                                                    |
|-----------------------|---------------|-----------|---------------|-----------------------|------------------------|-------------------------|----------------------------------------------------|
| RESULTS FOR 2022-2023 |               |           |               | RESULTS FOR 2022-2023 |                        |                         |                                                    |
| QUARTER               | NEW CLUB GOAL | NEW CLUBS | DROPPED CLUBS | QUARTER MEME          | BER GROWTH NET<br>GOAL | MEMBER GROWTH<br>ACTUAL | DROPPED<br>MEMBERS ACTUAL<br>(including transfers) |
| JULY/AUG/SEPT         | 90            | 2         | 74            | JULY/AUG/SEPT         | 1596                   | 1,610                   | 2,285                                              |
| OCT/NOV/DEC           | 129           | 0         | 0             | OCT/NOV/DEC           | 1935                   | 0                       | 0                                                  |
| JAN/FEB/MAR           | 201           | 0         | 0             | JAN/FEB/MAR           | 2081                   | 0                       | 0                                                  |
| APR/MAY/JUNE          | 228           | 0         | 0             | APR/MAY/JUNE          | 2310                   | 0                       | 0                                                  |

#### GOALS AND ACTUAL MEMBERS CUMULATIVE

| DROPPED CLUBS: 74             |                      | 818 CLUBS OF 9,001 ADDED 1 OR<br>MORE NEW MEMBERS | GENDER DISTRIBUTION  MALE 169,412 (75.55%)               |                                            |
|-------------------------------|----------------------|---------------------------------------------------|----------------------------------------------------------|--------------------------------------------|
| DROPPED MEMBERS  DECEASED 363 |                      |                                                   | PREFER NOT TO ANSWER                                     | 54,815 (24.44%)<br>1 (0.00%)<br>24 (0.01%) |
| CLUB CANCELLED OTHER TOTAL    | 76<br>1,847<br>2,286 | CLICK HERE FOR CUMULATIVE MEMBERSHIP DATA         | TOTAL FAMILY UNIT MEMBE<br>FAMILY MEMBERS PAYING<br>DUES |                                            |